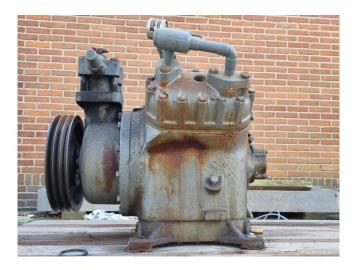

#### Used DWM 4 CC 75

Used DWM 4 CC 75 reciprocating compressor on Freon with a sight glass. The compressor has a displacement of 84,0 m<sup>3</sup>/h.

\*All components of this used evaporator will be tested on good working, leak free condition (electro engines), coils, bearings) Choosing HOSBV means buying with warranty. We perform a industrial cleaning. Also, we can arrange your shipment.