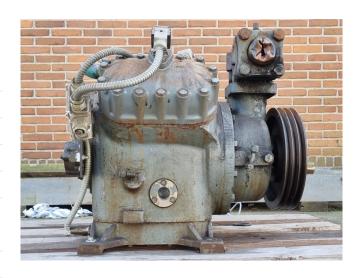

#### Used DWM 4 CC 75

Used DWM 4 CC 75 reciprocating compressor on Freon with a sight glass. The compressor has a displacement of 84,0 m<sup>3</sup>/h.

\*All components of this used evaporator will be tested on good working, leak free condition (electro engines), coils, bearings) Choosing HOSBV means buying with warranty. We perform a industrial cleaning. Also, we can arrange your shipment.