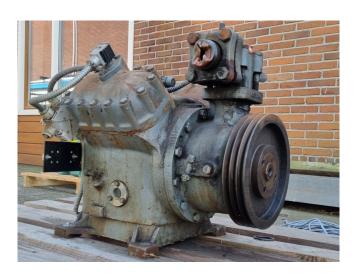

### **DWM 4 CC 75**

## **Specifications**

| Brand       | DWM            |
|-------------|----------------|
| Туре        | 4 CC 75        |
| Refrigerant | Freon          |
| Sight Glass | /              |
| m3 / h      | 84,0           |
| Sizes       | 560x560x530 mm |
|             | (LxWxH)        |
| Stock       | 1              |

#### Used DWM 4 CC 75

Used DWM 4 CC 75 reciprocating compressor on Freon with a sight glass. The compressor has a displacement of 84,0 m<sup>3</sup>/h.

\*All components of this used evaporator will be tested on good working, leak free condition (electro engines), coils, bearings) Choosing HOSBV means buying with warranty. We perform a industrial cleaning. Also, we can arrange your shipment.