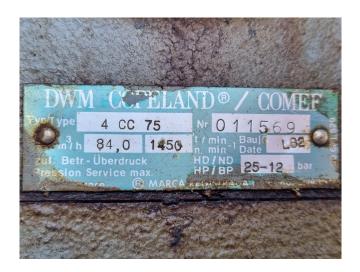

### **DWM 4 CC 75**

## **Specifications**

| Brand       | DWM            |
|-------------|----------------|
| Туре        | 4 CC 75        |
| Refrigerant | Freon          |
| Sight Glass | /              |
| m3 / h      | 84,0           |
| Sizes       | 560x560x530 mm |
|             | (LxWxH)        |
| Stock       | 1              |

#### Used DWM 4 CC 75

Used DWM 4 CC 75 reciprocating compressor on Freon with a sight glass. The compressor has a displacement of 84,0 m<sup>3</sup>/h.

\*All components of this used evaporator will be tested on good working, leak free condition (electro engines), coils, bearings) Choosing HOSBV means buying with warranty. We perform a industrial cleaning. Also, we can arrange your shipment.