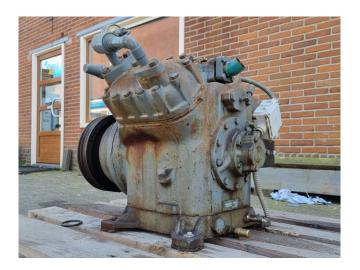

### **DWM 4 CC 75**

## **Specifications**

| Brand       | DWM            |
|-------------|----------------|
| Туре        | 4 CC 75        |
| Refrigerant | Freon          |
| Sight Glass | /              |
| m3 / h      | 84,0           |
| Sizes       | 560x560x530 mm |
|             | (LxWxH)        |
| Stock       | 1              |

#### Used DWM 4 CC 75

Used DWM 4 CC 75 reciprocating compressor on Freon with a sight glass. The compressor has a displacement of 84,0 m<sup>3</sup>/h.

\*All components of this used evaporator will be tested on good working, leak free condition (electro engines), coils, bearings) Choosing HOSBV means buying with warranty. We perform a industrial cleaning. Also, we can arrange your shipment.